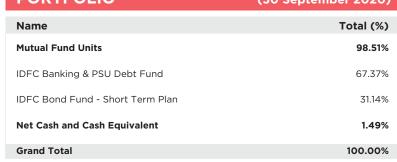

| PORTFOLIO                        | (30 September 2020) |
|----------------------------------|---------------------|
| Name                             | Total (%)           |
| Mutual Fund Units                | 98.51%              |
| IDFC Banking & PSU Debt Fund     | 67.37%              |
| IDFC Bond Fund - Short Term Plan | 31.14%              |
| Net Cash and Cash Equivalent     | 1.49%               |
| Grand Total                      | 100.00%             |